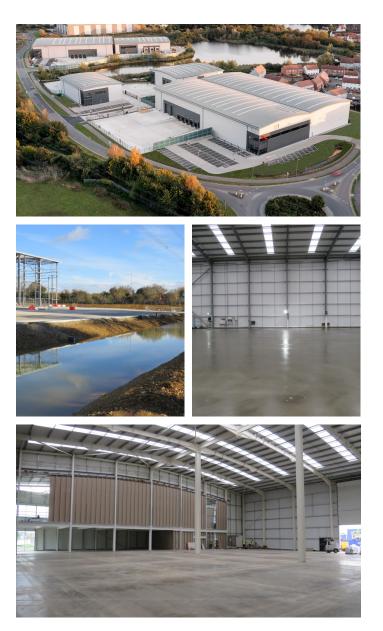

## Wrenbridge Industrial and Commercial Units, Various

**Client** Wrenbridge Land Ltd

Architect CMP Architects

SWH has been appointed as Principal Designer Advisor on several different schemes for Wrenbridge Land Ltd, to develop a range of warehouse budlings, offices and logistic spaces, as well as external service yards, landscape areas and road changes.

SWH can showcase multiple schemes where have been appointed Principal Designer Advisor, working with Wrenbridge Land Ltd, to develop a range of warehouse buildings, offices and logistic spaces as well as external service yards, and road changes.

## North Road, Stevenage

SWH have been appointed as Principal Designer Advisor on this 16-acre site to deliver three industrial warehouse units across 200,000sq ft oof Grade A logistics space, as part of their scheme to create 100 jobs in the Stevenage area.

Health and safety considerations and construction issues on this particular site included restricted access, overhead HV power lines, which constrained the movement of plant, equipment and cranage, and an existing spoil heap containing asbestos, which required removal as contaminated waste.

## St James Way, Bishopstortford

SWH have been appointed as Principal Designer Advisor on this 190,00sq ft employment scheme, which includes the construction of 5 warehouse buildings, divided into 12 units with open plan offices at first floor level and main foyers at ground level.

## Dartford X, The Bridge, Dartford

Dartford X covers none-acres and was acquired by Railpen in December 2019. Railpen, in conjunction with its development partner Wrenbridge, has delivered five new Grade A warehouse units ranging in size from 13,000sq ft to 75,000sq ft.

The new warehouses all have excellent sustainability credentials achieving EPC A and have been certified BREEAM excellent. SWH were appointed as Principal Designer Advisor on this scheme also.

www.swh.co.uk