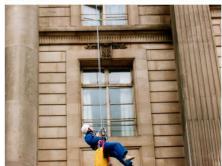

Client

Forte UK Limited

**Architect** 

Richard Daniels Limited

Abseiling techniques were used to survey the external envelope of the building, which would have been virtually impossible to so, by any other means.